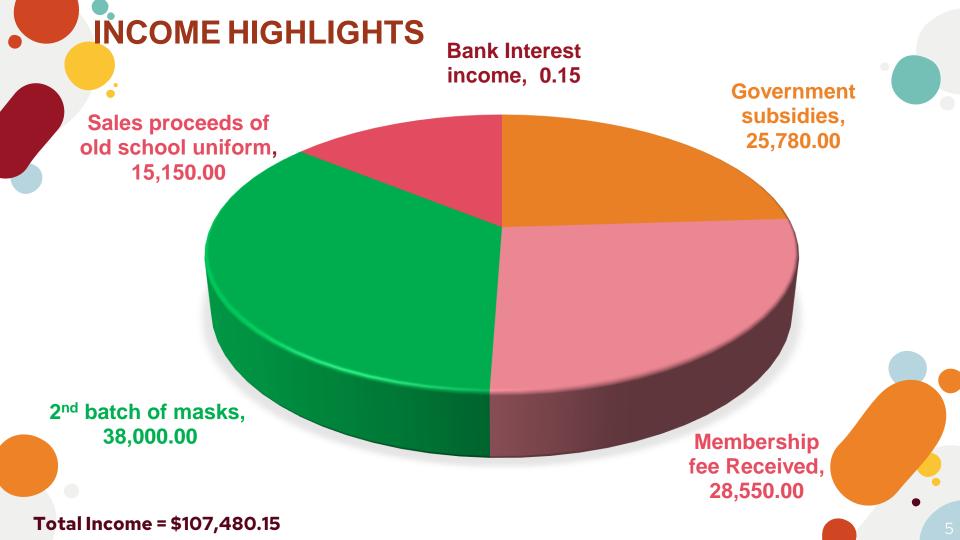

# Hello!

I am Mai Leung (Treasurer)

Treasurer's Report (2021/2022)

Year end 31 August 2022

#### Governance & Accountability

- Independent Accountant
- Deep Blue CPA
- Stringent approval process for all expenses
- Representatives from the teachers and Parents must approve
- Frequent Financial Status reports to the Committee
- All income and expenditure during the period







#### INSUFFICIENT FOR THE YEAR



\$107,480.15

#### **EXPENDITURE**

\$128,771.80



(\$21,291.65)









## \$13,523.07

Balance in current account (31 Aug 2022)

## \$19,978.40

Balance in saving account (31 Aug 2022)

### \$33,501.47

Balance at the end of year (31 Aug 2022)

# Deep Blue CPA Limited Certified Public Accountants (Practising)

2022-2023 Independent Accountant



## Thanks!

Any questions?

Detailed Financial Statements available to all parents and teachers