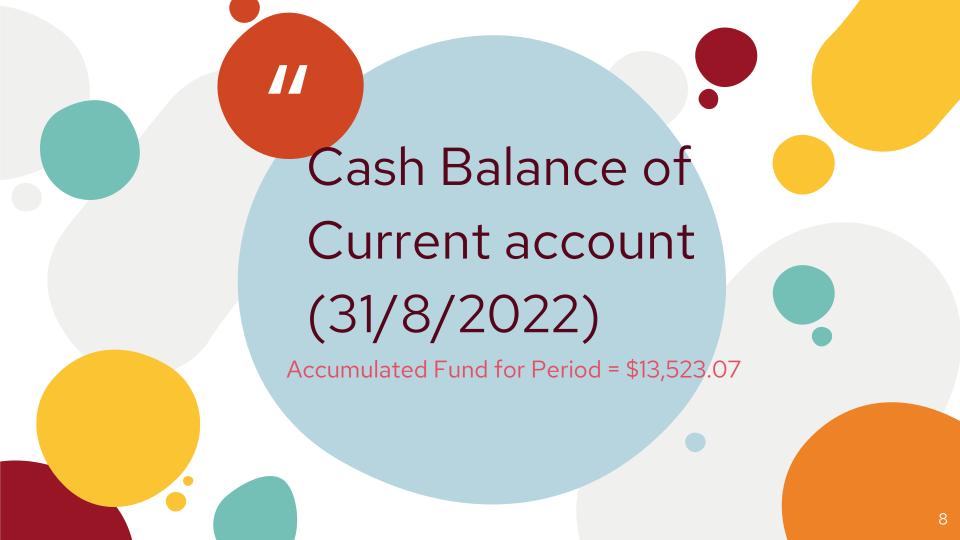

# Hello!

I am Mai Leung (Treasurer)

Treasurer's Report (2021/2022)

Year end 31 August 2022

#### Governance & Accountability

- Independent Accountant
- Deep Blue CPA
- Stringent approval process for all expenses
- Representatives from the teachers and Parents must approve
- Frequent Financial Status reports to the Committee
- All income and expenditure during the period







#### INSUFFICIENT FOR THE YEAR



\$107,480.15

#### **EXPENDITURE**

\$128,771.80



(\$21,291.65)









## \$13,523.07

Balance in current account (31 Aug 2022)

## \$19,978.40

Balance in saving account (31 Aug 2022)

### \$33,501.47

Balance at the end of year (31 Aug 2022)

# Deep Blue CPA Limited Certified Public Accountants (Practising)

2022-2023 Independent Accountant



## Thanks!

Any questions?

Detailed Financial Statements available to all parents and teachers