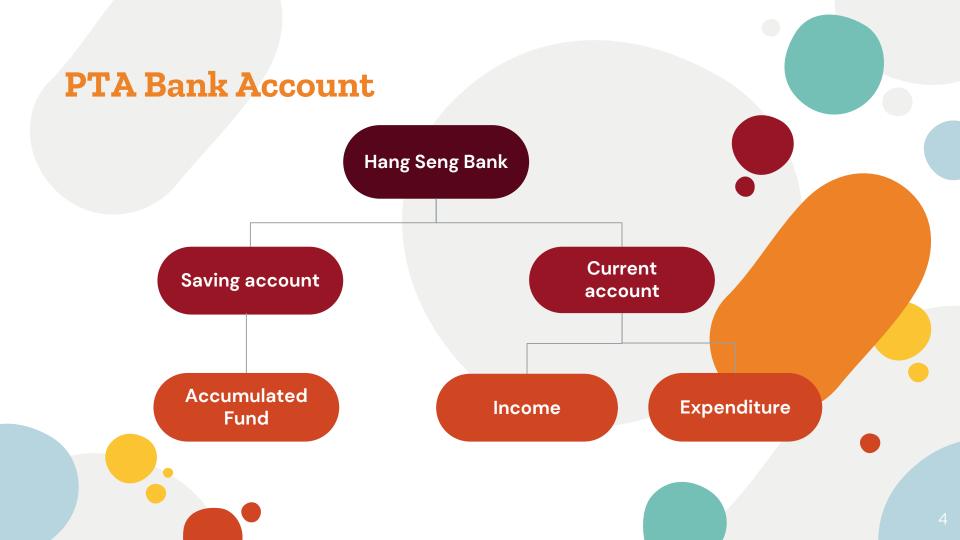

## \$13,523.07

Balance in current account (31 Aug 2022)

## \$19,978.40

Balance in saving account (31 Aug 2022)

### \$33,501.47

Balance at the end of year (31 Aug 2022)