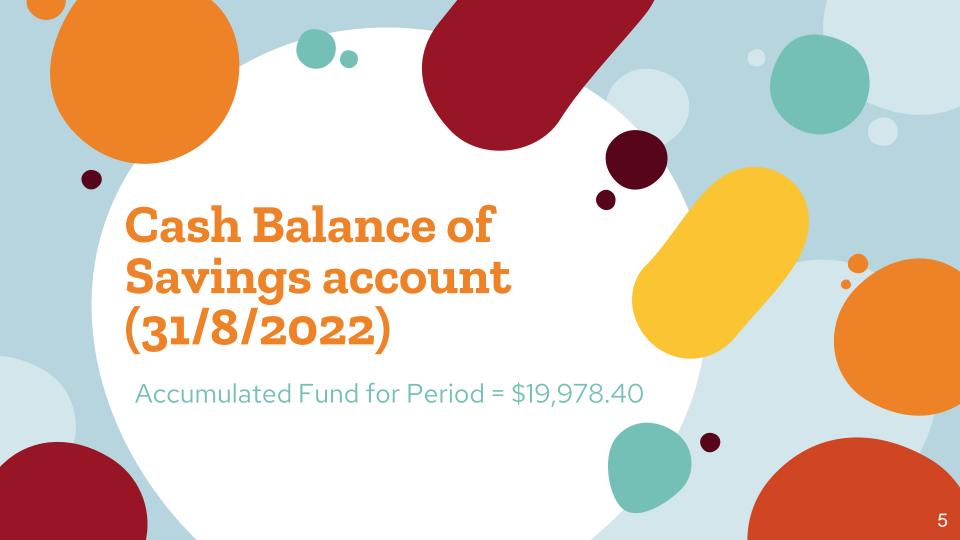

# Hello!

I am Mai Leung (Treasurer)

Treasurer's Report (2021/2022)

Year end 31 August 2022

#### Governance & Accountability

- Independent Accountant
- Deep Blue CPA
- Stringent approval process for all expenses
- Representatives from the teachers and Parents must approve
- Frequent Financial Status reports to the Committee
- All income and expenditure during the period







#### INSUFFICIENT FOR THE YEAR



\$107,480.15

#### **EXPENDITURE**

\$128,771.80



(\$21,291.65)









## \$13,523.07

Balance in current account (31 Aug 2022)

## \$19,978.40

Balance in saving account (31 Aug 2022)

### \$33,501.47

Balance at the end of year (31 Aug 2022)

# Deep Blue CPA Limited Certified Public Accountants (Practising)

2022-2023 Independent Accountant



## Thanks!

Any questions?

Detailed Financial Statements available to all parents and teachers