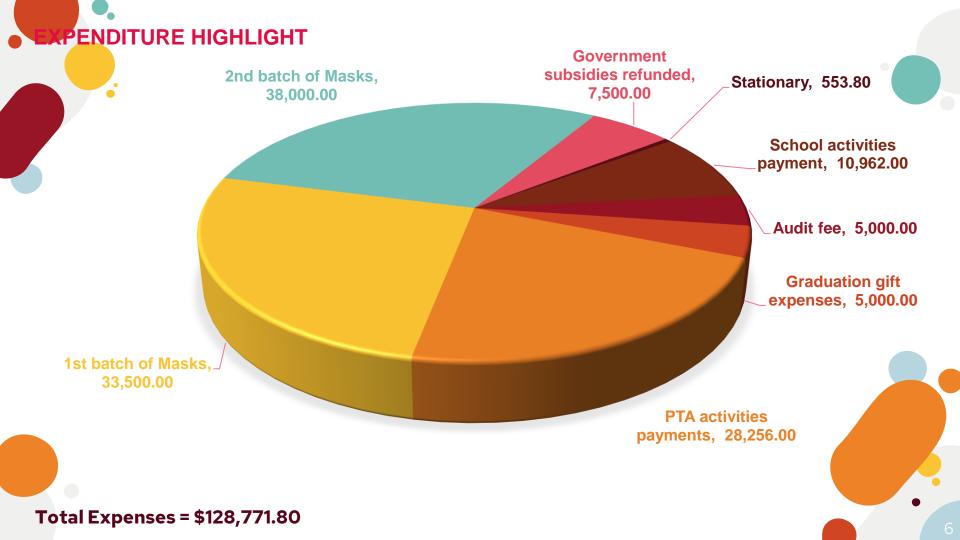

# Hello!

I am Mai Leung (Treasurer)

Treasurer's Report (2021/2022)

Year end 31 August 2022

#### Governance & Accountability

- Independent Accountant
- Deep Blue CPA
- Stringent approval process for all expenses
- Representatives from the teachers and Parents must approve
- Frequent Financial Status reports to the Committee
- All income and expenditure during the period







#### INSUFFICIENT FOR THE YEAR



\$107,480.15

#### **EXPENDITURE**

\$128,771.80



(\$21,291.65)









## \$13,523.07

Balance in current account (31 Aug 2022)

## \$19,978.40

Balance in saving account (31 Aug 2022)

### \$33,501.47

Balance at the end of year (31 Aug 2022)

# Deep Blue CPA Limited Certified Public Accountants (Practising)

2022-2023 Independent Accountant



## Thanks!

Any questions?

Detailed Financial Statements available to all parents and teachers